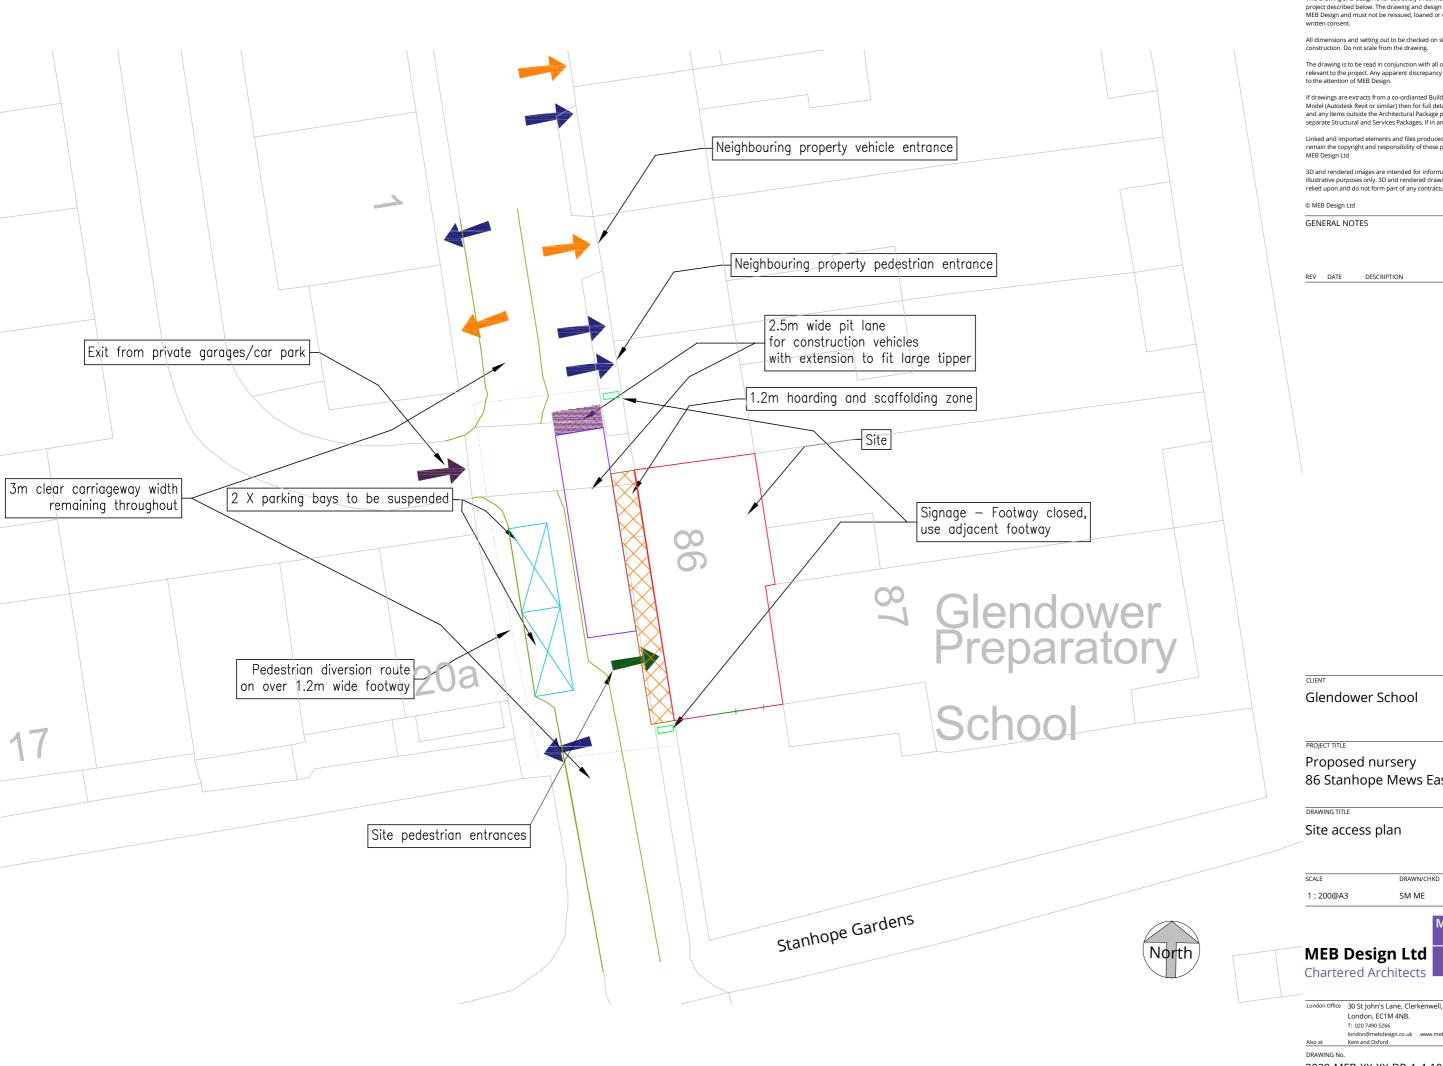

This drawing and design is for use solely in connection with the project described below. The drawing and design is the copyright of MEB Design and must not be reissued, loaned or copied without

All dimensions and setting out to be checked on site before construction. Do not scale from the drawing.

The drawing is to be read in conjunction with all other information relevant to the project. Any apparent discrepancy is to be brought to the attention of MEB Design.

If drawings are extracts from a co-ordianted Building Information Model (Autodesk Revit or similar) then for full details, layouts, keys and any items outside the Architectural Package please refer to the separate Structural and Services Packages. If in any doubt ask.

Linked and imported elements and files produced by other p